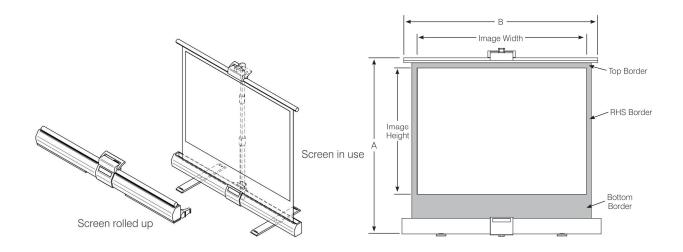

## **Features:**

- A very clever and neat alternative to the traditional tripod screen.
- Screen occupies a smaller footprint on the floor which is ideal for smaller meeting rooms or where you want to put the screen up against a wall.
- Screen is pulled up from the casing and held in place with support rod at the back.
- The casing is stabilised by feet that swivel outwards from the casing.
- Quick and easy to raise and lower.

| Product code | Aspect ratio | Image size<br>(Diagonal) inch | Image size<br>(W x H) mm | Price    |
|--------------|--------------|-------------------------------|--------------------------|----------|
| GRUA060V     | 4:3          | 60"                           | 1220 x 910mm             | \$339.00 |
| GRUA080V     | 4:3          | 80"                           | 1630 x 1220mm            | \$339.00 |
| GRUA100V     | 4:3          | 100"                          | 2030 x 1520mm            | \$639.00 |
| GRUB060H     | 16:9         | 60"                           | 1330 x 745mm             | \$419.00 |
| GRUB080H     | 16:9         | 80"                           | 1770 x 995mm             | \$499.00 |