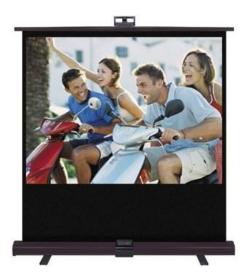

## **Grandview Pull Up Screens**

This unique, portable screen is easy to use and very stable with its sturdy casing on the bottom.

The Grandview Pull Up is an ideal screen for travelling, whether it's from room to room or around the country.

## **Features:**

- A very clever and neat alternative to the traditional tripod screen.
- Screen occupies a smaller footprint on the floor which is ideal for smaller meeting rooms or where you want to put the screen up against a wall.
- Screen is pulled up from the casing and held in place with support rod at the back.
- The casing is stabilised by feet that swivel outwards from the casing.
- Quick and easy to raise and lower.