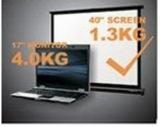

## Easy Setup

1. Swing out the support foot and the screen surface is released

 Worlds Lightest Portable Screen
 Self Support Arms

 40" diagonal screen that weighs only 1.3Kg
 Allows screen to be locked in any desired position