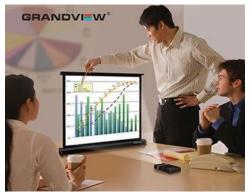

## **Micro Portable Pull Up projection Screen**

Got an ultra lightweight projector? Maybe even a little pico projector? Here's the perfect screen. At 40'' diagonal and a maximum image area of  $815 \times 610$ mm, it weighs a teeny 1.2kg and comes in its own carry bag.

So throw it over your shoulder, pop it on the backseat, or carry it on the bus.

The multi Format aspect ratio adds to the flexibility because it can be used for business presentations, home theatre and even for overhead transparencies.