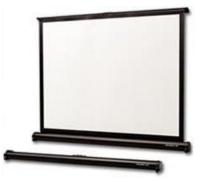

## **Micro Portable Pull Up projection Screen**

Got an ultra lightweight projector? Maybe even a little pico projector? Here's the perfect screen. At 40'' diagonal and a maximum image area of  $815 \times 610$ mm, it weighs a teeny 1.2kg and comes in its own carry bag.

- Light weight black aluminium case.
- Woven nylon carry-bag.
- Simple locking mechanism.
- Easy to use manually operated.
- Free-standing.

More Convenient Carrying Optional sling makes it easy to carry