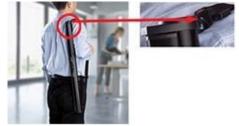

## Easy Setup

1. Swing out the support foot and the screen surface is released

 Worlds Lightest Portable Screen
 Self Support Arms

 40" diagonal screen that weighs only 1.3Kg
 Allows screen to be locked in any desired position