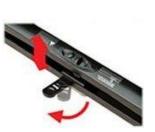

## Easy Setup

1. Swing out the support foot and the screen surface is released

 Worlds Lightest Portable Screen
 Self Support Arms

 40" diagonal screen that weighs only 1.3Kg
 Allows screen to be locked in any desired position

2. Realise the screen surface

3. Setup is finished

| Code     | 4:3 | Max Image (mm) | Transport Size (mm) | Weight | Price    |
|----------|-----|----------------|---------------------|--------|----------|
| GRUC040V | 40" | 815x610        | 905x40x55           | 1.2kg  | \$199.00 |