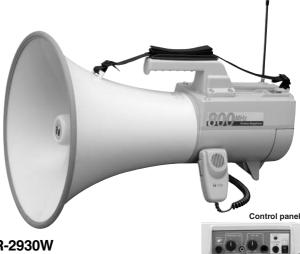

### ER-2930W (with Whistle signal)

The ER-2930W is a shoulder megaphone having an EXT. mic input, AUX input, DC power input, battery meter and whistle function. It can be mounted to the optional ST-16 speaker stand.

Handle and microphone with anti-bacteria treatment improve hygiene and safety during use.

Optional Wirless Tuner unit UHF: WTU-4800 VHF: WTU-3800

Its microphone assembly is germ-resistant treated.

The newly developed polyimide diaphragm is employed to ensure high sound quality. A wireless function is also provided.