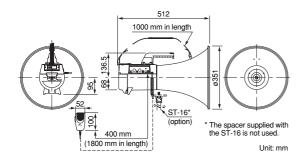

#### ER-2230W (with Whistle signal)

The ER-2230W is a shoulder megaphone having an EXT. mic input, AUX input, DC power input, battery meter and whistle function. It can be mounted to the optional ST-16 speaker stand.

### ER-2930W (with Whistle signal)

The ER-2930W is a shoulder megaphone having an EXT. mic input, AUX input, DC power input, battery meter and whistle function. It can be mounted to the optional ST-16 speaker stand.