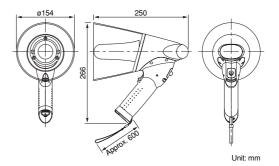

### ER-1206W (with Whistle signal)

The ER-1206W is a compact splash-proof megaphone rated at 6W output featuring a built-in whistle. It features IPX5 water-jet-resistant designs. A whistle tone can be used for attracting attention. It operates with 6 R6P batteries, or 4 R6P batteries when the battery spacer (accessory) is used. Handle and microphone with anti-bacteria treatment improve hygiene and safety during use.

#### ER-1206

The ER-1206 is a compact splash-proof megaphone rated at 6W output and features IPX5 water-jet-resistant designs. It operates with 6 R6P batteries, or 4 R6P batteries when the battery spacer (accessory) is used. Handle and microphone with anti-bacteria treatment improve hygiene and safety during use.

### ER-1206S (with Siren signal)

The ER-1206S is a compact splash-proof megaphone rated at 6W output featuring a built-in siren. It features IPX5 water-jet-resistant designs. A whistle tone can be used for attracting attention. It operates with 6 R6P batteries, or 4 R6P batteries when the battery spacer (accessory) is used. Handle and microphone with anti-bacteria treatment improve hygiene and safety during use.