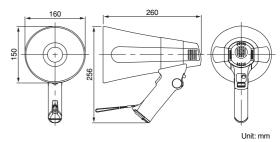

|                         | ER-520                                                                        | ER-520W                                                                                        | ER-520S                                                                                         | ER-1215                                                                       | ER-1215S                                                                                       |  |  |
|-------------------------|-------------------------------------------------------------------------------|------------------------------------------------------------------------------------------------|-------------------------------------------------------------------------------------------------|-------------------------------------------------------------------------------|------------------------------------------------------------------------------------------------|--|--|
| Power Source            | R6P (AA) × 8 (12V DC)                                                         |                                                                                                |                                                                                                 | R14P (C) × 6 (9V DC)                                                          |                                                                                                |  |  |
| Rated Output            | 6W                                                                            |                                                                                                |                                                                                                 | 15W                                                                           |                                                                                                |  |  |
| Maximum Output          | 10W                                                                           |                                                                                                |                                                                                                 | 23W                                                                           |                                                                                                |  |  |
| Battery Life            | Approx. 10 hours (JEITA)* <sup>2</sup>                                        | Voice: Approx. 10 hours (JEITA)* <sup>2</sup><br>Whistle: Approx. 30 min (JEITA)* <sup>2</sup> | Voice: Approx. 10 hours (JEITA)* <sup>2</sup> ,<br>Silent: Approx. 40 min (JEITA)* <sup>2</sup> | Voice: Approx. 14 hours (JEITA)* <sup>2</sup>                                 | Voice: Approx. 14 hours (JEITA)* <sup>2</sup> ,<br>Siren: Approx. 20 min (JEITA)* <sup>2</sup> |  |  |
| Audible Range           | Voice: Approx. 250m (JEITA)*2                                                 | Voice: Approx. 250m (JEITA)* <sup>2</sup> ,<br>Whistle: Approx. 315m (JEITA)* <sup>2</sup>     | Voice: Approx. 250m (JEITA)* <sup>2</sup><br>Silent: Approx. 315m (JEITA)* <sup>2</sup>         | Voice: Approx. 315m (JEITA)* <sup>2</sup>                                     | Voice: Approx. 315m (JEITA)* <sup>2</sup> ,<br>Siren: Approx. 500m (JEITA)* <sup>2</sup>       |  |  |
| Signal Sound            | -                                                                             | Whistle                                                                                        | Siren                                                                                           | _                                                                             | Siren                                                                                          |  |  |
| Diaphragm               | Polyamide film (voice coil, bobbin)                                           |                                                                                                |                                                                                                 |                                                                               |                                                                                                |  |  |
| Anti-bacteria Treatment | Mouth and handle                                                              |                                                                                                |                                                                                                 |                                                                               |                                                                                                |  |  |
| Operating Temperature   | -10°C to +40°C                                                                |                                                                                                |                                                                                                 |                                                                               |                                                                                                |  |  |
| Finish                  | Horn: ABS resin, light gray<br>Others: ABS resin, gray<br>Strap: Nylon, black | Horn: ABS resin, light gray<br>Others: ABS resin, gray<br>Strap: Nylon, black                  | Horn: ABS resin, red<br>Others: ABS resin, red<br>Strap: Nylon, black                           | Horn: ABS resin, light gray<br>Others: ABS resin, gray<br>Strap: Nylon, black | Horn: ABS resin, red<br>Others: ABS resin, red<br>Strap: Nylon, black                          |  |  |
| Dimensions              | 160 (W) × 256 (H) × 260 (D)mm                                                 |                                                                                                |                                                                                                 | 210 (W) × 291 (H) × 346 (D)mm                                                 |                                                                                                |  |  |
| Weight                  | 620g (without batteries)                                                      | 650g (without batteries)                                                                       | 650g (without batteries)                                                                        | 1.1kg (without batteries)                                                     | 1.2kg (without batteries)                                                                      |  |  |