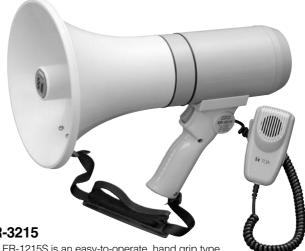

#### ER-3215

The ER-1215S is an easy-to-operate, hand grip type 15W megaphone.

It can be used as a shoulder-type megaphone when, the microphone is detached.

Handle and microphone with anti-bacteria treatment improve hygiene and safety during use

The newly developed polyimide diaphragm is employed to ensure high sound quality.