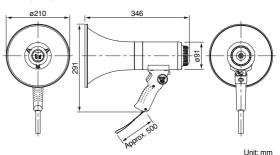

### (with Siren signal)

The ER-1215S is a hand grip type, 15W output megaphone with siren. Pressing the siren button sounds a siren continuously in emergency conditions.

Handle and microphone with anti-bacteria treatment improve hygiene and safety during use.

The newly developed polyimide diaphragm is employed to ensure high sound quality.