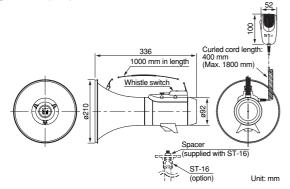

### ER-2215

The ER-2215 is an easy-to-operate, shoulder megaphone rated at 15W of output and having a separate microphone. It can be mounted to the optional ST-16 speaker stand.

Microphone with anti-bacteria treatment improve hygiene and safety during use.

### ER-2215W (with Whistle signal)

The ER-2215W is a shoulder megaphone rated at 15W output. The ER-2215W comes with a whistle and has a separate microphone. It can be mounted to the optional ST-16 speaker stand.