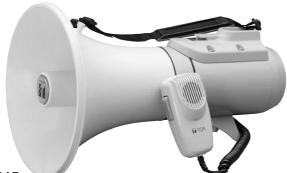

#### ER-2230W (with Whistle signal)

The ER-2230W is a shoulder megaphone having an EXT. mic input, AUX input, DC power input, battery meter and whistle function. It can be mounted to the optional ST-16 speaker stand.