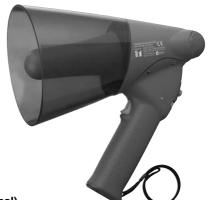

#### ER-1206

The ER-1206 is a compact splash-proof megaphone rated at 6W output and features IPX5 water-jet-resistant designs. It operates with 6 R6P batteries, or 4 R6P batteries when the battery spacer (accessory) is used. Handle and microphone with anti-bacteria treatment improve hygiene and safety during use.