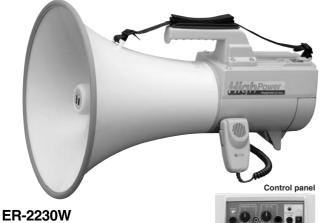

#### ER-2230W (with Whistle signal)

The ER-2230W is a shoulder megaphone having an EXT. mic input, AUX input, DC power input, battery meter and whistle function. It can be mounted to the optional ST-16 speaker stand.