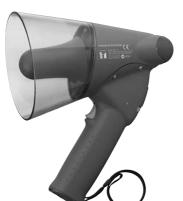

### ER-1203

The ER-1203 is a compact splash-proof megaphone rated at 3W output and features IPX5 water-jet-resistant designs. Handle and microphone with anti-bacteria treatment improve hygiene and safety during use.