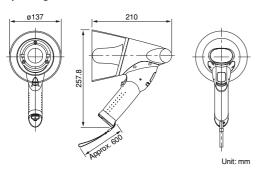

### **SPECIFICATIONS**

|                         | ER-1203                                                                                | ER-1206                                                                                                                                                                 | ER-1206W                                                                                                                                                                                                                      | ER-1206S                                                                                                                                                                                                                  |  |  |  |
|-------------------------|----------------------------------------------------------------------------------------|-------------------------------------------------------------------------------------------------------------------------------------------------------------------------|-------------------------------------------------------------------------------------------------------------------------------------------------------------------------------------------------------------------------------|---------------------------------------------------------------------------------------------------------------------------------------------------------------------------------------------------------------------------|--|--|--|
| Power Source            | R6P (AA) × 4 (6V DC)                                                                   |                                                                                                                                                                         | $R6P (AA) \times 6 (9V DC) \text{ or } R6P (AA) \times 4 \text{ with battery spacer (6V DC)}$                                                                                                                                 |                                                                                                                                                                                                                           |  |  |  |
| Rated Output            | 3W                                                                                     |                                                                                                                                                                         | 6W                                                                                                                                                                                                                            |                                                                                                                                                                                                                           |  |  |  |
| Maximum Output          | 4W                                                                                     |                                                                                                                                                                         | 10W                                                                                                                                                                                                                           |                                                                                                                                                                                                                           |  |  |  |
| Battery Life            | Approx. 8 hours (JEITA)*2                                                              | When using six R6P batteries (JEITA)* <sup>2</sup><br>Voice: Approx. 8 hours<br>—<br>When using four R6P batteries (JEITA)* <sup>2</sup><br>Voice: Approx. 5 hours<br>— | When using six R6P batteries (JEITA)* <sup>2</sup><br>Voice: Approx. 8 hours,<br>Whistle: Approx. 20 minutes<br>When using four R6P batteries (JEITA)* <sup>2</sup><br>Voice: Approx. 5 hours,<br>Whistle: Approx. 10 minutes | When using six R6P batteries (JEITA)* <sup>2</sup><br>Voice: Approx. 8 hours,<br>Siren: Approx. 20 minutes<br>When using four R6P batteries (JEITA)* <sup>2</sup><br>Voice: Approx. 5 hours,<br>Siren: Approx. 10 minutes |  |  |  |
| Audible Range           | Voice: Approx. 125m (JEITA)* <sup>2</sup>                                              | Voice: Approx. 250m (JEITA)* <sup>2</sup>                                                                                                                               | Voice: Approx. 250m (JEITA)* <sup>2</sup><br>Whistle: Approx. 315m (JEITA)* <sup>2</sup>                                                                                                                                      | Voice: Approx. 250m (JEITA)* <sup>2</sup><br>Siren: Approx. 315m (JEITA)* <sup>2</sup>                                                                                                                                    |  |  |  |
| Signal Sound            | -                                                                                      | _                                                                                                                                                                       | Whistle                                                                                                                                                                                                                       | Siren (sounds of 5 seconds intervals)                                                                                                                                                                                     |  |  |  |
| Frequency Response      | 500 - 6,000Hz (SPL -20dB)                                                              |                                                                                                                                                                         | 450 - 6,000Hz (SPL -20dB)                                                                                                                                                                                                     |                                                                                                                                                                                                                           |  |  |  |
| Magnetic Circuit        | Neodymium magnet, inner magnet type                                                    |                                                                                                                                                                         |                                                                                                                                                                                                                               |                                                                                                                                                                                                                           |  |  |  |
| Diaphragm               | Polyimide film (voice coil, bobbin)                                                    |                                                                                                                                                                         |                                                                                                                                                                                                                               |                                                                                                                                                                                                                           |  |  |  |
| Anti-bacteria Treatment | Mouth and handle                                                                       |                                                                                                                                                                         |                                                                                                                                                                                                                               |                                                                                                                                                                                                                           |  |  |  |
| Water Protection        | IPX5                                                                                   |                                                                                                                                                                         |                                                                                                                                                                                                                               |                                                                                                                                                                                                                           |  |  |  |
| Operating Temperature   | -10°C to +40°C                                                                         |                                                                                                                                                                         |                                                                                                                                                                                                                               |                                                                                                                                                                                                                           |  |  |  |
| Finish                  | Horn: ASA resin, clear dark gray<br>Other: ASA resin, dark gray<br>Strap: Nylon, black | Horn: ASA resin, clear dark gray<br>Other: ASA resin, dark gray<br>Strap: Nylon, black                                                                                  | Horn: ASA resin, clear dark gray<br>Other: ASA resin, yellow<br>Strap: Nylon, black                                                                                                                                           | Horn: ASA resin, clear red<br>Other: ASA resin, red<br>Strap: Nylon, black                                                                                                                                                |  |  |  |
| Dimensions              | 137 (W) × 257,8 (H) × 210 (D)mm                                                        | :257,8 (H) × 210 (D)mm 154 (W) × 266 (H) × 250 (D)mm                                                                                                                    |                                                                                                                                                                                                                               |                                                                                                                                                                                                                           |  |  |  |
| Weight                  | 610g (without batteries)                                                               | 660g (without batteries)                                                                                                                                                | 680g (without batteries)                                                                                                                                                                                                      | 680g (without batteries)                                                                                                                                                                                                  |  |  |  |
| Accessory               | Battery spacer × 1                                                                     |                                                                                                                                                                         |                                                                                                                                                                                                                               |                                                                                                                                                                                                                           |  |  |  |
| Option                  | Wall mounting bracket for megaphone : SP-1100                                          |                                                                                                                                                                         |                                                                                                                                                                                                                               |                                                                                                                                                                                                                           |  |  |  |