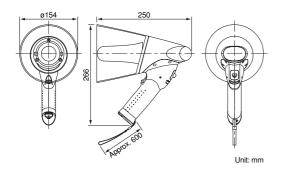

### **SPECIFICATIONS**

|                         | ER-1203                                                                                | ER-1206                                                                                                                                                                 | ER-1206W                                                                                                                                                                                                                      | ER-1206S                                                                                                                                                                                                                  |  |  |  |
|-------------------------|----------------------------------------------------------------------------------------|-------------------------------------------------------------------------------------------------------------------------------------------------------------------------|-------------------------------------------------------------------------------------------------------------------------------------------------------------------------------------------------------------------------------|---------------------------------------------------------------------------------------------------------------------------------------------------------------------------------------------------------------------------|--|--|--|
| Power Source            | R6P (AA) × 4 (6V DC)                                                                   |                                                                                                                                                                         | $R6P (AA) \times 6 (9V DC) \text{ or } R6P (AA) \times 4 \text{ with battery spacer (6V DC)}$                                                                                                                                 |                                                                                                                                                                                                                           |  |  |  |
| Rated Output            | 3W                                                                                     |                                                                                                                                                                         | 6W                                                                                                                                                                                                                            |                                                                                                                                                                                                                           |  |  |  |
| Maximum Output          | 4W                                                                                     |                                                                                                                                                                         | 10W                                                                                                                                                                                                                           |                                                                                                                                                                                                                           |  |  |  |
| Battery Life            | Approx. 8 hours (JEITA)*2                                                              | When using six R6P batteries (JEITA)* <sup>2</sup><br>Voice: Approx. 8 hours<br>—<br>When using four R6P batteries (JEITA)* <sup>2</sup><br>Voice: Approx. 5 hours<br>— | When using six R6P batteries (JEITA)* <sup>2</sup><br>Voice: Approx. 8 hours,<br>Whistle: Approx. 20 minutes<br>When using four R6P batteries (JEITA)* <sup>2</sup><br>Voice: Approx. 5 hours,<br>Whistle: Approx. 10 minutes | When using six R6P batteries (JEITA)* <sup>2</sup><br>Voice: Approx. 8 hours,<br>Siren: Approx. 20 minutes<br>When using four R6P batteries (JEITA)* <sup>2</sup><br>Voice: Approx. 5 hours,<br>Siren: Approx. 10 minutes |  |  |  |
| Audible Range           | Voice: Approx. 125m (JEITA)* <sup>2</sup>                                              | Voice: Approx. 250m (JEITA)* <sup>2</sup>                                                                                                                               | Voice: Approx. 250m (JEITA)* <sup>2</sup><br>Whistle: Approx. 315m (JEITA)* <sup>2</sup>                                                                                                                                      | Voice: Approx. 250m (JEITA)* <sup>2</sup><br>Siren: Approx. 315m (JEITA)* <sup>2</sup>                                                                                                                                    |  |  |  |
| Signal Sound            | -                                                                                      | _                                                                                                                                                                       | Whistle                                                                                                                                                                                                                       | Siren (sounds of 5 seconds intervals)                                                                                                                                                                                     |  |  |  |
| Frequency Response      | 500 - 6,000Hz (SPL -20dB)                                                              |                                                                                                                                                                         | 450 - 6,000Hz (SPL -20dB)                                                                                                                                                                                                     |                                                                                                                                                                                                                           |  |  |  |
| Magnetic Circuit        | Neodymium magnet, inner magnet type                                                    |                                                                                                                                                                         |                                                                                                                                                                                                                               |                                                                                                                                                                                                                           |  |  |  |
| Diaphragm               | Polyimide film (voice coil, bobbin)                                                    |                                                                                                                                                                         |                                                                                                                                                                                                                               |                                                                                                                                                                                                                           |  |  |  |
| Anti-bacteria Treatment | Mouth and handle                                                                       |                                                                                                                                                                         |                                                                                                                                                                                                                               |                                                                                                                                                                                                                           |  |  |  |
| Water Protection        | IPX5                                                                                   |                                                                                                                                                                         |                                                                                                                                                                                                                               |                                                                                                                                                                                                                           |  |  |  |
| Operating Temperature   | -10°C to +40°C                                                                         |                                                                                                                                                                         |                                                                                                                                                                                                                               |                                                                                                                                                                                                                           |  |  |  |
| Finish                  | Horn: ASA resin, clear dark gray<br>Other: ASA resin, dark gray<br>Strap: Nylon, black | Horn: ASA resin, clear dark gray<br>Other: ASA resin, dark gray<br>Strap: Nylon, black                                                                                  | Horn: ASA resin, clear dark gray<br>Other: ASA resin, yellow<br>Strap: Nylon, black                                                                                                                                           | Horn: ASA resin, clear red<br>Other: ASA resin, red<br>Strap: Nylon, black                                                                                                                                                |  |  |  |
| Dimensions              | 137 (W) × 257,8 (H) × 210 (D)mm                                                        | :257,8 (H) × 210 (D)mm 154 (W) × 266 (H) × 250 (D)mm                                                                                                                    |                                                                                                                                                                                                                               |                                                                                                                                                                                                                           |  |  |  |
| Weight                  | 610g (without batteries)                                                               | 660g (without batteries)                                                                                                                                                | 680g (without batteries)                                                                                                                                                                                                      | 680g (without batteries)                                                                                                                                                                                                  |  |  |  |
| Accessory               | Battery spacer × 1                                                                     |                                                                                                                                                                         |                                                                                                                                                                                                                               |                                                                                                                                                                                                                           |  |  |  |
| Option                  | Wall mounting bracket for megaphone : SP-1100                                          |                                                                                                                                                                         |                                                                                                                                                                                                                               |                                                                                                                                                                                                                           |  |  |  |