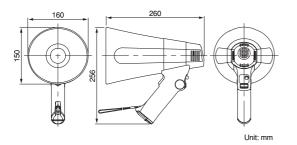

### **ER-520**

Small in size and light in weight, the ER-520 megaphone can be easily carried by a single hand.

Handle and microphone with anti-bacteria treatment improve hygiene and safety during use

The newly developed polyimide diaphragm is employed to ensure high sound quality.

#### **ER-520S** (with Siren signal)

Small in size and light in weight, the ER-520S megaphone can be easily carried by a single hand. It can also provide a siren tone. Handle and microphone with anti-bacteria treatment improve hygiene and safety during use

The newly developed polyimide diaphragm is employed to ensure high sound quality.

Small in size and light in weight, the ER-520W megaphone can be easily carried by a single hand. It can also provide a whistle tone. Handle and microphone with anti-bacteria treatment improve hygiene and safety during use.

|                         | ER-520                                                                        | ER-520W                                                                                        | ER-520S                                                                                         | ER-1215                                                                       | ER-1215S                                                                                       |  |  |
|-------------------------|-------------------------------------------------------------------------------|------------------------------------------------------------------------------------------------|-------------------------------------------------------------------------------------------------|-------------------------------------------------------------------------------|------------------------------------------------------------------------------------------------|--|--|
| Power Source            | R6P (AA) × 8 (12V DC)                                                         |                                                                                                |                                                                                                 | R14P (C) × 6 (9V DC)                                                          |                                                                                                |  |  |
| Rated Output            | 6W                                                                            |                                                                                                |                                                                                                 | 15W                                                                           |                                                                                                |  |  |
| Maximum Output          | 10W                                                                           |                                                                                                |                                                                                                 | 23W                                                                           |                                                                                                |  |  |
| Battery Life            | Approx. 10 hours (JEITA)* <sup>2</sup>                                        | Voice: Approx. 10 hours (JEITA)* <sup>2</sup><br>Whistle: Approx. 30 min (JEITA)* <sup>2</sup> | Voice: Approx. 10 hours (JEITA)* <sup>2</sup> ,<br>Silent: Approx. 40 min (JEITA)* <sup>2</sup> | Voice: Approx. 14 hours (JEITA)* <sup>2</sup>                                 | Voice: Approx. 14 hours (JEITA)* <sup>2</sup> ,<br>Siren: Approx. 20 min (JEITA)* <sup>2</sup> |  |  |
| Audible Range           | Voice: Approx. 250m (JEITA)*2                                                 | Voice: Approx. 250m (JEITA)* <sup>2</sup> ,<br>Whistle: Approx. 315m (JEITA)* <sup>2</sup>     | Voice: Approx. 250m (JEITA)* <sup>2</sup><br>Silent: Approx. 315m (JEITA)* <sup>2</sup>         | Voice: Approx. 315m (JEITA)* <sup>2</sup>                                     | Voice: Approx. 315m (JEITA)* <sup>2</sup> ,<br>Siren: Approx. 500m (JEITA)* <sup>2</sup>       |  |  |
| Signal Sound            | -                                                                             | Whistle                                                                                        | Siren                                                                                           | _                                                                             | Siren                                                                                          |  |  |
| Diaphragm               | Polyamide film (voice coil, bobbin)                                           |                                                                                                |                                                                                                 |                                                                               |                                                                                                |  |  |
| Anti-bacteria Treatment | Mouth and handle                                                              |                                                                                                |                                                                                                 |                                                                               |                                                                                                |  |  |
| Operating Temperature   | -10°C to +40°C                                                                |                                                                                                |                                                                                                 |                                                                               |                                                                                                |  |  |
| Finish                  | Horn: ABS resin, light gray<br>Others: ABS resin, gray<br>Strap: Nylon, black | Horn: ABS resin, light gray<br>Others: ABS resin, gray<br>Strap: Nylon, black                  | Horn: ABS resin, red<br>Others: ABS resin, red<br>Strap: Nylon, black                           | Horn: ABS resin, light gray<br>Others: ABS resin, gray<br>Strap: Nylon, black | Horn: ABS resin, red<br>Others: ABS resin, red<br>Strap: Nylon, black                          |  |  |
| Dimensions              | 160 (W) × 256 (H) × 260 (D)mm                                                 |                                                                                                |                                                                                                 | 210 (W) × 291 (H) × 346 (D)mm                                                 |                                                                                                |  |  |
| Weight                  | 620g (without batteries)                                                      | 650g (without batteries)                                                                       | 650g (without batteries)                                                                        | 1.1kg (without batteries)                                                     | 1.2kg (without batteries)                                                                      |  |  |