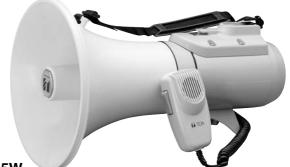

### ER-2930W (with Whistle signal)

The ER-2930W is a shoulder megaphone having an EXT. mic input, AUX input, DC power input, battery meter and whistle function. It can be mounted to the optional ST-16 speaker stand.

Handle and microphone with anti-bacteria treatment improve hygiene and safety during use.

Optional Wirless Tuner unit UHF: WTU-4800 VHF: WTU-3800

Its microphone assembly is germ-resistant treated.

The newly developed polyimide diaphragm is employed to ensure high sound quality. A wireless function is also provided.