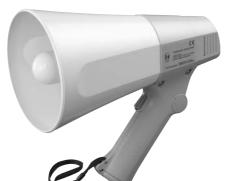

### **ER-520**

Small in size and light in weight, the ER-520 megaphone can be easily carried by a single hand.

Handle and microphone with anti-bacteria treatment improve hygiene and safety during use

The newly developed polyimide diaphragm is employed to ensure high sound quality.

#### **ER-520S** (with Siren signal)

Small in size and light in weight, the ER-520S megaphone can be easily carried by a single hand. It can also provide a siren tone. Handle and microphone with anti-bacteria treatment improve hygiene and safety during use

The newly developed polyimide diaphragm is employed to ensure high sound quality.

Small in size and light in weight, the ER-520W megaphone can be easily carried by a single hand. It can also provide a whistle tone. Handle and microphone with anti-bacteria treatment improve hygiene and safety during use.