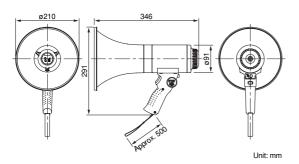

### ER-2215

The ER-2215 is an easy-to-operate, shoulder megaphone rated at 15W of output and having a separate microphone. It can be mounted to the optional ST-16 speaker stand.

Microphone with anti-bacteria treatment improve hygiene and safety during use.

### ER-2215W (with Whistle signal)

The ER-2215W is a shoulder megaphone rated at 15W output. The ER-2215W comes with a whistle and has a separate microphone. It can be mounted to the optional ST-16 speaker stand.