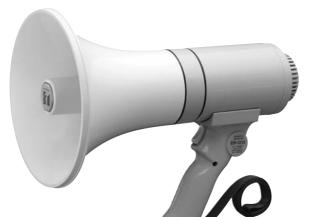

### ER-1215

The ER-1215 is an easy-to-operate, hand grip type megaphone rated at 15W output.

Handle and microphone with anti-bacteria treatment improve hygiene and safety during use.

The newly developed polyimide diaphragm is employed to ensure high sound quality.

### (with Siren signal)

The ER-1215S is a hand grip type, 15W output megaphone with siren. Pressing the siren button sounds a siren continuously in emergency conditions.

Handle and microphone with anti-bacteria treatment improve hygiene and safety during use.

#### ER-3215

The ER-1215S is an easy-to-operate, hand grip type 15W megaphone.

It can be used as a shoulder-type megaphone when, the microphone is detached.

Handle and microphone with anti-bacteria treatment improve hygiene and safety during use