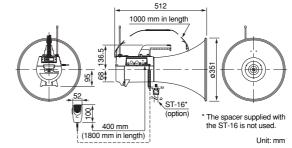

### ER-2930W (with Whistle signal)

The ER-2930W is a shoulder megaphone having an EXT. mic input, AUX input, DC power input, battery meter and whistle function. It can be mounted to the optional ST-16 speaker stand.

Handle and microphone with anti-bacteria treatment improve hygiene and safety during use.

Optional Wirless Tuner unit UHF: WTU-4800 VHF: WTU-3800

Its microphone assembly is germ-resistant treated.

The newly developed polyimide diaphragm is employed to ensure high sound quality. A wireless function is also provided.