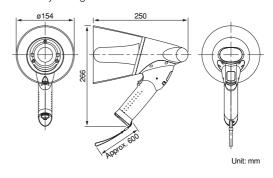

### **SPECIFICATIONS**

|                         | ER-1203                                                                                | ER-1206                                                                                                                                                                 | ER-1206W                                                                                                                                                                                                                      | ER-1206S                                                                                                                                                                                                                  |  |  |  |
|-------------------------|----------------------------------------------------------------------------------------|-------------------------------------------------------------------------------------------------------------------------------------------------------------------------|-------------------------------------------------------------------------------------------------------------------------------------------------------------------------------------------------------------------------------|---------------------------------------------------------------------------------------------------------------------------------------------------------------------------------------------------------------------------|--|--|--|
| Power Source            | R6P (AA) × 4 (6V DC)                                                                   |                                                                                                                                                                         | $R6P (AA) \times 6 (9V DC) \text{ or } R6P (AA) \times 4 \text{ with battery spacer (6V DC)}$                                                                                                                                 |                                                                                                                                                                                                                           |  |  |  |
| Rated Output            | 3W                                                                                     |                                                                                                                                                                         | 6W                                                                                                                                                                                                                            |                                                                                                                                                                                                                           |  |  |  |
| Maximum Output          | 4W                                                                                     |                                                                                                                                                                         | 10W                                                                                                                                                                                                                           |                                                                                                                                                                                                                           |  |  |  |
| Battery Life            | Approx. 8 hours (JEITA)*2                                                              | When using six R6P batteries (JEITA)* <sup>2</sup><br>Voice: Approx. 8 hours<br>—<br>When using four R6P batteries (JEITA)* <sup>2</sup><br>Voice: Approx. 5 hours<br>— | When using six R6P batteries (JEITA)* <sup>2</sup><br>Voice: Approx. 8 hours,<br>Whistle: Approx. 20 minutes<br>When using four R6P batteries (JEITA)* <sup>2</sup><br>Voice: Approx. 5 hours,<br>Whistle: Approx. 10 minutes | When using six R6P batteries (JEITA)* <sup>2</sup><br>Voice: Approx. 8 hours,<br>Siren: Approx. 20 minutes<br>When using four R6P batteries (JEITA)* <sup>2</sup><br>Voice: Approx. 5 hours,<br>Siren: Approx. 10 minutes |  |  |  |
| Audible Range           | Voice: Approx. 125m (JEITA)* <sup>2</sup>                                              | Voice: Approx. 250m (JEITA)* <sup>2</sup>                                                                                                                               | Voice: Approx. 250m (JEITA)* <sup>2</sup><br>Whistle: Approx. 315m (JEITA)* <sup>2</sup>                                                                                                                                      | Voice: Approx. 250m (JEITA)* <sup>2</sup><br>Siren: Approx. 315m (JEITA)* <sup>2</sup>                                                                                                                                    |  |  |  |
| Signal Sound            | -                                                                                      | _                                                                                                                                                                       | Whistle                                                                                                                                                                                                                       | Siren (sounds of 5 seconds intervals)                                                                                                                                                                                     |  |  |  |
| Frequency Response      | 500 - 6,000Hz (SPL -20dB)                                                              |                                                                                                                                                                         | 450 - 6,000Hz (SPL -20dB)                                                                                                                                                                                                     |                                                                                                                                                                                                                           |  |  |  |
| Magnetic Circuit        | Neodymium magnet, inner magnet type                                                    |                                                                                                                                                                         |                                                                                                                                                                                                                               |                                                                                                                                                                                                                           |  |  |  |
| Diaphragm               | Polyimide film (voice coil, bobbin)                                                    |                                                                                                                                                                         |                                                                                                                                                                                                                               |                                                                                                                                                                                                                           |  |  |  |
| Anti-bacteria Treatment | Mouth and handle                                                                       |                                                                                                                                                                         |                                                                                                                                                                                                                               |                                                                                                                                                                                                                           |  |  |  |
| Water Protection        | IPX5                                                                                   |                                                                                                                                                                         |                                                                                                                                                                                                                               |                                                                                                                                                                                                                           |  |  |  |
| Operating Temperature   | -10°C to +40°C                                                                         |                                                                                                                                                                         |                                                                                                                                                                                                                               |                                                                                                                                                                                                                           |  |  |  |
| Finish                  | Horn: ASA resin, clear dark gray<br>Other: ASA resin, dark gray<br>Strap: Nylon, black | Horn: ASA resin, clear dark gray<br>Other: ASA resin, dark gray<br>Strap: Nylon, black                                                                                  | Horn: ASA resin, clear dark gray<br>Other: ASA resin, yellow<br>Strap: Nylon, black                                                                                                                                           | Horn: ASA resin, clear red<br>Other: ASA resin, red<br>Strap: Nylon, black                                                                                                                                                |  |  |  |
| Dimensions              | 137 (W) × 257,8 (H) × 210 (D)mm                                                        | :257,8 (H) × 210 (D)mm 154 (W) × 266 (H) × 250 (D)mm                                                                                                                    |                                                                                                                                                                                                                               |                                                                                                                                                                                                                           |  |  |  |
| Weight                  | 610g (without batteries)                                                               | 660g (without batteries)                                                                                                                                                | 680g (without batteries)                                                                                                                                                                                                      | 680g (without batteries)                                                                                                                                                                                                  |  |  |  |
| Accessory               | Battery spacer × 1                                                                     |                                                                                                                                                                         |                                                                                                                                                                                                                               |                                                                                                                                                                                                                           |  |  |  |
| Option                  | Wall mounting bracket for megaphone : SP-1100                                          |                                                                                                                                                                         |                                                                                                                                                                                                                               |                                                                                                                                                                                                                           |  |  |  |