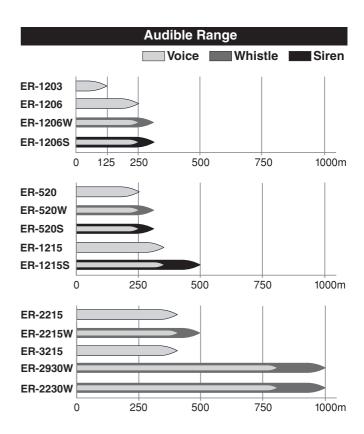

### **SPECIFICATIONS**

|                         | ER-1203                                                                                | ER-1206                                                                                                                                                                 | ER-1206W                                                                                                                                                                                                                      | ER-1206S                                                                                                                                                                                                                  |  |  |  |
|-------------------------|----------------------------------------------------------------------------------------|-------------------------------------------------------------------------------------------------------------------------------------------------------------------------|-------------------------------------------------------------------------------------------------------------------------------------------------------------------------------------------------------------------------------|---------------------------------------------------------------------------------------------------------------------------------------------------------------------------------------------------------------------------|--|--|--|
| Power Source            | R6P (AA) × 4 (6V DC)                                                                   |                                                                                                                                                                         | $R6P (AA) \times 6 (9V DC) \text{ or } R6P (AA) \times 4 \text{ with battery spacer (6V DC)}$                                                                                                                                 |                                                                                                                                                                                                                           |  |  |  |
| Rated Output            | 3W                                                                                     |                                                                                                                                                                         | 6W                                                                                                                                                                                                                            |                                                                                                                                                                                                                           |  |  |  |
| Maximum Output          | 4W                                                                                     |                                                                                                                                                                         | 10W                                                                                                                                                                                                                           |                                                                                                                                                                                                                           |  |  |  |
| Battery Life            | Approx. 8 hours (JEITA)*2                                                              | When using six R6P batteries (JEITA)* <sup>2</sup><br>Voice: Approx. 8 hours<br>—<br>When using four R6P batteries (JEITA)* <sup>2</sup><br>Voice: Approx. 5 hours<br>— | When using six R6P batteries (JEITA)* <sup>2</sup><br>Voice: Approx. 8 hours,<br>Whistle: Approx. 20 minutes<br>When using four R6P batteries (JEITA)* <sup>2</sup><br>Voice: Approx. 5 hours,<br>Whistle: Approx. 10 minutes | When using six R6P batteries (JEITA)* <sup>2</sup><br>Voice: Approx. 8 hours,<br>Siren: Approx. 20 minutes<br>When using four R6P batteries (JEITA)* <sup>2</sup><br>Voice: Approx. 5 hours,<br>Siren: Approx. 10 minutes |  |  |  |
| Audible Range           | Voice: Approx. 125m (JEITA)* <sup>2</sup>                                              | Voice: Approx. 250m (JEITA)* <sup>2</sup>                                                                                                                               | Voice: Approx. 250m (JEITA)* <sup>2</sup><br>Whistle: Approx. 315m (JEITA)* <sup>2</sup>                                                                                                                                      | Voice: Approx. 250m (JEITA)* <sup>2</sup><br>Siren: Approx. 315m (JEITA)* <sup>2</sup>                                                                                                                                    |  |  |  |
| Signal Sound            | -                                                                                      | _                                                                                                                                                                       | Whistle                                                                                                                                                                                                                       | Siren (sounds of 5 seconds intervals)                                                                                                                                                                                     |  |  |  |
| Frequency Response      | 500 - 6,000Hz (SPL -20dB)                                                              |                                                                                                                                                                         | 450 - 6,000Hz (SPL -20dB)                                                                                                                                                                                                     |                                                                                                                                                                                                                           |  |  |  |
| Magnetic Circuit        | Neodymium magnet, inner magnet type                                                    |                                                                                                                                                                         |                                                                                                                                                                                                                               |                                                                                                                                                                                                                           |  |  |  |
| Diaphragm               | Polyimide film (voice coil, bobbin)                                                    |                                                                                                                                                                         |                                                                                                                                                                                                                               |                                                                                                                                                                                                                           |  |  |  |
| Anti-bacteria Treatment | Mouth and handle                                                                       |                                                                                                                                                                         |                                                                                                                                                                                                                               |                                                                                                                                                                                                                           |  |  |  |
| Water Protection        | IPX5                                                                                   |                                                                                                                                                                         |                                                                                                                                                                                                                               |                                                                                                                                                                                                                           |  |  |  |
| Operating Temperature   | -10°C to +40°C                                                                         |                                                                                                                                                                         |                                                                                                                                                                                                                               |                                                                                                                                                                                                                           |  |  |  |
| Finish                  | Horn: ASA resin, clear dark gray<br>Other: ASA resin, dark gray<br>Strap: Nylon, black | Horn: ASA resin, clear dark gray<br>Other: ASA resin, dark gray<br>Strap: Nylon, black                                                                                  | Horn: ASA resin, clear dark gray<br>Other: ASA resin, yellow<br>Strap: Nylon, black                                                                                                                                           | Horn: ASA resin, clear red<br>Other: ASA resin, red<br>Strap: Nylon, black                                                                                                                                                |  |  |  |
| Dimensions              | 137 (W) × 257,8 (H) × 210 (D)mm                                                        | :257,8 (H) × 210 (D)mm 154 (W) × 266 (H) × 250 (D)mm                                                                                                                    |                                                                                                                                                                                                                               |                                                                                                                                                                                                                           |  |  |  |
| Weight                  | 610g (without batteries)                                                               | 660g (without batteries)                                                                                                                                                | 680g (without batteries)                                                                                                                                                                                                      | 680g (without batteries)                                                                                                                                                                                                  |  |  |  |
| Accessory               | Battery spacer × 1                                                                     |                                                                                                                                                                         |                                                                                                                                                                                                                               |                                                                                                                                                                                                                           |  |  |  |
| Option                  | Wall mounting bracket for megaphone : SP-1100                                          |                                                                                                                                                                         |                                                                                                                                                                                                                               |                                                                                                                                                                                                                           |  |  |  |

|                         | ER-520                                                                        | ER-520W                                                                                        | ER-520S                                                                                         | ER-1215                                                                       | ER-1215S                                                                                       |  |  |
|-------------------------|-------------------------------------------------------------------------------|------------------------------------------------------------------------------------------------|-------------------------------------------------------------------------------------------------|-------------------------------------------------------------------------------|------------------------------------------------------------------------------------------------|--|--|
| Power Source            | R6P (AA) × 8 (12V DC)                                                         |                                                                                                |                                                                                                 | R14P (C) × 6 (9V DC)                                                          |                                                                                                |  |  |
| Rated Output            | 6W                                                                            |                                                                                                |                                                                                                 | 15W                                                                           |                                                                                                |  |  |
| Maximum Output          | 10W                                                                           |                                                                                                |                                                                                                 | 23W                                                                           |                                                                                                |  |  |
| Battery Life            | Approx. 10 hours (JEITA)* <sup>2</sup>                                        | Voice: Approx. 10 hours (JEITA)* <sup>2</sup><br>Whistle: Approx. 30 min (JEITA)* <sup>2</sup> | Voice: Approx. 10 hours (JEITA)* <sup>2</sup> ,<br>Silent: Approx. 40 min (JEITA)* <sup>2</sup> | Voice: Approx. 14 hours (JEITA)* <sup>2</sup>                                 | Voice: Approx. 14 hours (JEITA)* <sup>2</sup> ,<br>Siren: Approx. 20 min (JEITA)* <sup>2</sup> |  |  |
| Audible Range           | Voice: Approx. 250m (JEITA)*2                                                 | Voice: Approx. 250m (JEITA)* <sup>2</sup> ,<br>Whistle: Approx. 315m (JEITA)* <sup>2</sup>     | Voice: Approx. 250m (JEITA)* <sup>2</sup><br>Silent: Approx. 315m (JEITA)* <sup>2</sup>         | Voice: Approx. 315m (JEITA)* <sup>2</sup>                                     | Voice: Approx. 315m (JEITA)* <sup>2</sup> ,<br>Siren: Approx. 500m (JEITA)* <sup>2</sup>       |  |  |
| Signal Sound            | -                                                                             | Whistle                                                                                        | Siren                                                                                           | _                                                                             | Siren                                                                                          |  |  |
| Diaphragm               | Polyamide film (voice coil, bobbin)                                           |                                                                                                |                                                                                                 |                                                                               |                                                                                                |  |  |
| Anti-bacteria Treatment | Mouth and handle                                                              |                                                                                                |                                                                                                 |                                                                               |                                                                                                |  |  |
| Operating Temperature   | -10°C to +40°C                                                                |                                                                                                |                                                                                                 |                                                                               |                                                                                                |  |  |
| Finish                  | Horn: ABS resin, light gray<br>Others: ABS resin, gray<br>Strap: Nylon, black | Horn: ABS resin, light gray<br>Others: ABS resin, gray<br>Strap: Nylon, black                  | Horn: ABS resin, red<br>Others: ABS resin, red<br>Strap: Nylon, black                           | Horn: ABS resin, light gray<br>Others: ABS resin, gray<br>Strap: Nylon, black | Horn: ABS resin, red<br>Others: ABS resin, red<br>Strap: Nylon, black                          |  |  |
| Dimensions              | 160 (W) × 256 (H) × 260 (D)mm                                                 |                                                                                                |                                                                                                 | 210 (W) × 291 (H) × 346 (D)mm                                                 |                                                                                                |  |  |
| Weight                  | 620g (without batteries)                                                      | 650g (without batteries)                                                                       | 650g (without batteries)                                                                        | 1.1kg (without batteries)                                                     | 1.2kg (without batteries)                                                                      |  |  |

|                                 | ER-2215                                                                                      | ER-2215W                                                                                      | ER-3215                                                                | ER-2230W                                                                                                                                                         | ER-2930W                                                                                                                                                                                          |  |  |
|---------------------------------|----------------------------------------------------------------------------------------------|-----------------------------------------------------------------------------------------------|------------------------------------------------------------------------|------------------------------------------------------------------------------------------------------------------------------------------------------------------|---------------------------------------------------------------------------------------------------------------------------------------------------------------------------------------------------|--|--|
| Power Source                    | R14P (C) × 6 (9V DC)                                                                         |                                                                                               |                                                                        | Battery: R20P (D) x 10 (15V DC)<br>External Power: 12V DC Battery                                                                                                |                                                                                                                                                                                                   |  |  |
| Rated Output                    |                                                                                              | 15W                                                                                           |                                                                        | 30W                                                                                                                                                              |                                                                                                                                                                                                   |  |  |
| Maximum Output                  |                                                                                              | 23W                                                                                           |                                                                        | 45W                                                                                                                                                              |                                                                                                                                                                                                   |  |  |
| Battery Life                    | Approx. 9 hours (JEITA)* <sup>2</sup>                                                        | Voice: Approx. 9 hours (JEITA)* <sup>2</sup><br>Whistle: Approx. 20 min (JEITA)* <sup>2</sup> | Voice: Approx. 9 hours (JEITA)*2                                       | Voice: Approx. 17 hours (JEITA)* <sup>2</sup><br>Whistle: Approx. 90 min (JEITA)* <sup>2</sup>                                                                   |                                                                                                                                                                                                   |  |  |
| Audible Range                   | Voice: Approx. 400m (JEITA)* <sup>2</sup>                                                    | Voice: Approx. 400m (JEITA)* <sup>2</sup> ,<br>Whistle: Approx. 500m (JEITA)* <sup>2</sup>    | Voice: Approx. 400m (JEITA)* <sup>2</sup>                              | Voice: Approx. 800m (JEITA)* <sup>2</sup> ,<br>Whistle: Approx. 1000m (JEITA)* <sup>2</sup>                                                                      |                                                                                                                                                                                                   |  |  |
| Signal Sound                    | -                                                                                            | Whistle (1,600Hz to 2,400Hz)                                                                  | _                                                                      | Whistle (1,600Hz to 2,400Hz)                                                                                                                                     |                                                                                                                                                                                                   |  |  |
| AUX Input Sensitivity           | -                                                                                            | _                                                                                             | —                                                                      | -10dB*1 (300mV), 10kΩ (ø3.5 mini jack, stereo plug acceptable), volume control                                                                                   |                                                                                                                                                                                                   |  |  |
| EXT Mic Input                   | -                                                                                            | _                                                                                             | —                                                                      | 600Ω, unbalanced, ø6.3 phone jack, volume control                                                                                                                |                                                                                                                                                                                                   |  |  |
| Receiving Frequency             | -                                                                                            | _                                                                                             | _                                                                      | _                                                                                                                                                                | UHF (800MHz band) and VHF (200MHz band)                                                                                                                                                           |  |  |
| Antenna                         | -                                                                                            | _                                                                                             | _                                                                      | _                                                                                                                                                                | Fold-down flexible antenna                                                                                                                                                                        |  |  |
| Diaphragm                       | Polyimide film (voice coil, bobbin)                                                          |                                                                                               |                                                                        |                                                                                                                                                                  |                                                                                                                                                                                                   |  |  |
| Anti-bacteria Treatment         | Microphone                                                                                   |                                                                                               | Mouth and handle                                                       | Microphone                                                                                                                                                       |                                                                                                                                                                                                   |  |  |
| Remaining<br>Battery Indication | -                                                                                            | -                                                                                             | _                                                                      | LED (also serves as a power indicator)<br>Stereo ON: Normal use, Flashing: Batteries need replacement                                                            |                                                                                                                                                                                                   |  |  |
| Operating Temperature           |                                                                                              | ·                                                                                             | -10°C to +40°C                                                         | ·                                                                                                                                                                |                                                                                                                                                                                                   |  |  |
| Finish                          | Horn: ABS resin, light gray<br>Microphone and others: ABS resin, gray<br>Strap: Nylon, black |                                                                                               |                                                                        | Horn ring: Vinyl chloride, gray<br>Horn: Aluminum, light gray, paint<br>Case top: Die-cast aluminum, gray, paint<br>Strap: Nylon, black, Others: ABS resin, gray |                                                                                                                                                                                                   |  |  |
| Dimensions                      | ø210 :                                                                                       | < 336mm                                                                                       | 210 (W) x 291 (H) x 381 (D)mm<br>(when attaching the microphone)       | ø351 x 512mm                                                                                                                                                     |                                                                                                                                                                                                   |  |  |
| Weight                          | Body: 1.1kg<br>(without microphone and batteries)<br>Microphone: 150g                        | Body: 1.2kg<br>(without microphone and batteries)<br>Microphone: 150g                         | Body: 1.15kg<br>(without microphone and batteries)<br>Microphone: 150g | 3.6kg (without microphone and batteries)<br>Microphone: 150g                                                                                                     | 3.8kg (without microphone and batteries)<br>Microphone: 150g                                                                                                                                      |  |  |
| Accessories                     | -                                                                                            | _                                                                                             | _                                                                      | ø3.5 mini plug (AUX input x 1, External power supply cord (1m) x1,<br>Splash-proof cover x 1*3                                                                   |                                                                                                                                                                                                   |  |  |
| Option                          | Speaker stand: ST-16                                                                         |                                                                                               | -                                                                      | Speaker stand: ST-16,<br>Microphone: DM series                                                                                                                   | Speaker stand: ST-16,<br>Microphone: DM series<br>Wireless Microphone: WM-3220 series,<br>WM-3310 series, WM-4200 series,<br>WM-4300 series<br>Wireless tune: WTU-3800 series,<br>WTU-4800 series |  |  |

• Sales • Installation • Hire • Phone: (08) 8365 0377 www.tecsa.com.au

- Note on the audible range and battery life 1. The indications of the audible range and battery life are based on the JEITA Standard\*<sup>2</sup>. 2. Audible Range presumes that the megaphone employs new batteries and is used on a quiet street. It varies depending on such conditions as battery consumption, ambient noise, wind direction and obstacles. 3. Battery Life assumes that megaphone is used for 30 minutes a day.