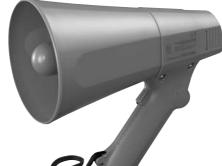

### **ER-520**

Small in size and light in weight, the ER-520 megaphone can be easily carried by a single hand.

Handle and microphone with anti-bacteria treatment improve hygiene and safety during use

The newly developed polyimide diaphragm is employed to ensure high sound quality.

#### **ER-520S** (with Siren signal)

Small in size and light in weight, the ER-520S megaphone can be easily carried by a single hand. It can also provide a siren tone. Handle and microphone with anti-bacteria treatment improve hygiene and safety during use

The newly developed polyimide diaphragm is employed to ensure high sound quality.

Small in size and light in weight, the ER-520W megaphone can be easily carried by a single hand. It can also provide a whistle tone. Handle and microphone with anti-bacteria treatment improve hygiene and safety during use.