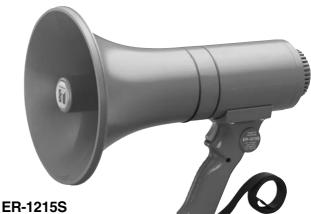

### (with Siren signal)

The ER-1215S is a hand grip type, 15W output megaphone with siren. Pressing the siren button sounds a siren continuously in emergency conditions.

Handle and microphone with anti-bacteria treatment improve hygiene and safety during use.

The newly developed polyimide diaphragm is employed to ensure high sound quality.