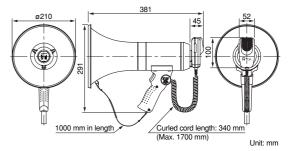

#### ER-3215

The ER-1215S is an easy-to-operate, hand grip type 15W megaphone.

It can be used as a shoulder-type megaphone when, the microphone is detached.

Handle and microphone with anti-bacteria treatment improve hygiene and safety during use

The newly developed polyimide diaphragm is employed to ensure high sound quality.