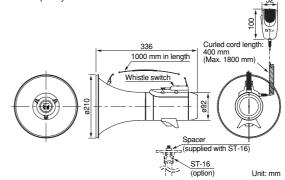

### ER-2215W (with Whistle signal)

The ER-2215W is a shoulder megaphone rated at 15W output. The ER-2215W comes with a whistle and has a separate microphone. It can be mounted to the optional ST-16 speaker stand.

Microphone with anti-bacteria treatment improve hygiene and safety during use.

The newly developed polyimide diaphragm is employed to ensure high sound quality. 52

### ER-2215

The ER-2215 is an easy-to-operate, shoulder megaphone rated at 15W of output and having a separate microphone. It can be mounted to the optional ST-16 speaker stand.

Microphone with anti-bacteria treatment improve hygiene and safety during use.

The newly developed polyimide diaphragm is employed to ensure high sound quality.