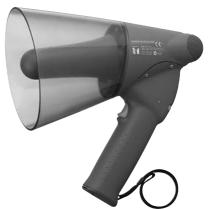

#### ER-1206

The ER-1206 is a compact splash-proof megaphone rated at 6W output and features IPX5 water-jet-resistant designs. It operates with 6 R6P batteries, or 4 R6P batteries when the battery spacer (accessory) is used. Handle and microphone with anti-bacteria treatment improve hygiene and safety during use.