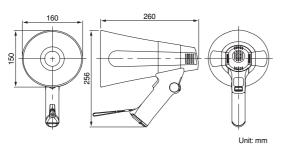

### **ER-520**

Small in size and light in weight, the ER-520 megaphone can be easily carried by a single hand.

Handle and microphone with anti-bacteria treatment improve hygiene and safety during use

The newly developed polyimide diaphragm is employed to ensure high sound quality.

#### **ER-520S** (with Siren signal)

Small in size and light in weight, the ER-520S megaphone can be easily carried by a single hand. It can also provide a siren tone. Handle and microphone with anti-bacteria treatment improve hygiene and safety during use

The newly developed polyimide diaphragm is employed to ensure high sound quality.

Small in size and light in weight, the ER-520W megaphone can be easily carried by a single hand. It can also provide a whistle tone. Handle and microphone with anti-bacteria treatment improve hygiene and safety during use.

|                         | ER-520                                                                        | ER-520W                                                                                        | ER-520S                                                                                         | ER-1215                                                                       | ER-1215S                                                                                       |  |  |
|-------------------------|-------------------------------------------------------------------------------|------------------------------------------------------------------------------------------------|-------------------------------------------------------------------------------------------------|-------------------------------------------------------------------------------|------------------------------------------------------------------------------------------------|--|--|
| Power Source            | R6P (AA) × 8 (12V DC)                                                         |                                                                                                |                                                                                                 | R14P (C) × 6 (9V DC)                                                          |                                                                                                |  |  |
| Rated Output            | 6W                                                                            |                                                                                                |                                                                                                 | 15W                                                                           |                                                                                                |  |  |
| Maximum Output          | 10W                                                                           |                                                                                                |                                                                                                 | 23W                                                                           |                                                                                                |  |  |
| Battery Life            | Approx. 10 hours (JEITA)* <sup>2</sup>                                        | Voice: Approx. 10 hours (JEITA)* <sup>2</sup><br>Whistle: Approx. 30 min (JEITA)* <sup>2</sup> | Voice: Approx. 10 hours (JEITA)* <sup>2</sup> ,<br>Silent: Approx. 40 min (JEITA)* <sup>2</sup> | Voice: Approx. 14 hours (JEITA)* <sup>2</sup>                                 | Voice: Approx. 14 hours (JEITA)* <sup>2</sup> ,<br>Siren: Approx. 20 min (JEITA)* <sup>2</sup> |  |  |
| Audible Range           | Voice: Approx. 250m (JEITA)*2                                                 | Voice: Approx. 250m (JEITA)* <sup>2</sup> ,<br>Whistle: Approx. 315m (JEITA)* <sup>2</sup>     | Voice: Approx. 250m (JEITA)* <sup>2</sup><br>Silent: Approx. 315m (JEITA)* <sup>2</sup>         | Voice: Approx. 315m (JEITA)* <sup>2</sup>                                     | Voice: Approx. 315m (JEITA)* <sup>2</sup> ,<br>Siren: Approx. 500m (JEITA)* <sup>2</sup>       |  |  |
| Signal Sound            | -                                                                             | Whistle                                                                                        | Siren                                                                                           | _                                                                             | Siren                                                                                          |  |  |
| Diaphragm               | Polyamide film (voice coil, bobbin)                                           |                                                                                                |                                                                                                 |                                                                               |                                                                                                |  |  |
| Anti-bacteria Treatment | Mouth and handle                                                              |                                                                                                |                                                                                                 |                                                                               |                                                                                                |  |  |
| Operating Temperature   | -10°C to +40°C                                                                |                                                                                                |                                                                                                 |                                                                               |                                                                                                |  |  |
| Finish                  | Horn: ABS resin, light gray<br>Others: ABS resin, gray<br>Strap: Nylon, black | Horn: ABS resin, light gray<br>Others: ABS resin, gray<br>Strap: Nylon, black                  | Horn: ABS resin, red<br>Others: ABS resin, red<br>Strap: Nylon, black                           | Horn: ABS resin, light gray<br>Others: ABS resin, gray<br>Strap: Nylon, black | Horn: ABS resin, red<br>Others: ABS resin, red<br>Strap: Nylon, black                          |  |  |
| Dimensions              | 160 (W) × 256 (H) × 260 (D)mm                                                 |                                                                                                |                                                                                                 | 210 (W) × 291 (H) × 346 (D)mm                                                 |                                                                                                |  |  |
| Weight                  | 620g (without batteries)                                                      | 650g (without batteries)                                                                       | 650g (without batteries)                                                                        | 1.1kg (without batteries)                                                     | 1.2kg (without batteries)                                                                      |  |  |