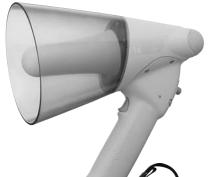

### ER-1215

The ER-1215 is an easy-to-operate, hand grip type megaphone rated at 15W output.

Handle and microphone with anti-bacteria treatment improve hygiene and safety during use.

The newly developed polyimide diaphragm is employed to ensure high sound quality.