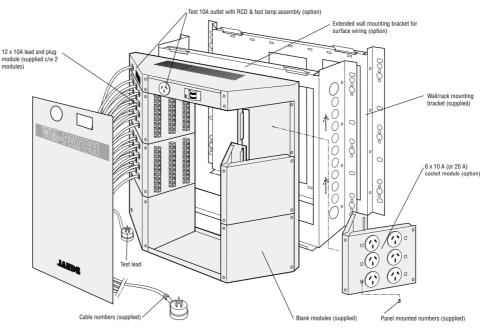

## **Description**

The Jands WM-Patch is a wall/rack mounting patch panel system that can be configured by the end user to suit the requirements of most projects. The basic WM-Patch comes fitted with 2 pre-wired modules, each fitted with  $12 \times 10$  amp lead and plug circuits, providing a 24 way patch capacity. An additional 4 pre wired modules can easily be fitted to extend the capacity of the patch system to  $72 \times 10$  amp lead and plugs, in increments of 12 circuits per module.

Alternatively the WM-Patch system can be configured to accommodate up to  $36 \times 20$  amp lead and plug circuits or  $36 \times 10$  amp (or 20 amp) sockets in increments of 6 circuits per module, with a maximum capacity of 6 modules.

It is possible to mix and match lead/plug modules with socket modules so long as the basic capacity of 6 modules per patch frame is not exceeded. For example it is possible to configure a WM Patch system to have  $36 \times 10$  amp lead and plugs together with  $18 \times 10$  amp or 20 amp sockets.

## **Feature List**

- Up to 72x 10amp lead and plug circuits, in increments of 12 circuits per module
- Up to 36x 20amp lead and plug circuits, in increments of 6 circuits per module
- Up to 36x 10amp sockets, in increments of 6x circuits per module
- Up to 36x 20amp sockets, in increments of 6x circuits per module
- Supplied complete with 2 prewired 12 way 10amp lead and plug modules(24x patch capacity) and 4 blank modules
- Unused spaces filled with blank modules
- Socket module is able to be fitted to both sides by rotating sockets
- Supplied complete with detachable wall/rack mounting bracket
- Compatible with Jands HPWM and FPWM series products as well as other makes of dimmers
- Low Profile
- Easy cable access via large rear opening
- Test Circuit with RCD and test lamp option
- Extended wall mounting bracket option