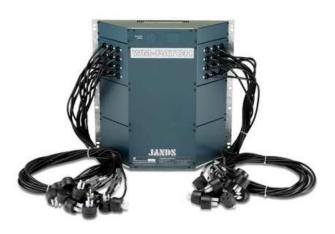

## **Description**

The Jands WM-Patch is a wall/rack mounting patch panel system that can be configured by the end user to suit the requirements of most projects. The basic WM-Patch comes fitted with 2 pre-wired modules, each fitted with  $12 \times 10$  amp lead and plug circuits, providing a 24 way patch capacity. An additional 4 pre wired modules can easily be fitted to extend the capacity of the patch system to  $72 \times 10$  amp lead and plugs, in increments of 12 circuits per module.

## **Specifications**

- Detachable wall/rack mounting bracket 1
- Dimensions (mm) 482(W) 158(D) 485(H)
- Net/Shipping Weight 12.5/15kg

▲ WM-PATCH panel system (shown fitted with optional test assembly)