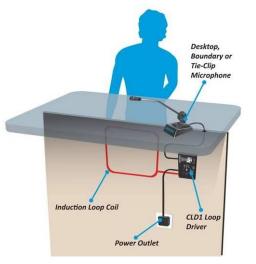

## **Kit Forms**

The CLD1 compact loop driver can be ordered as a stand alone loop driver or as part of a kit for a specific application.

Counter loop kits comprise  $1 \times CLD1$ ,  $1 \times pre-formed loop$ ,  $1 \times microphone$  (choice),  $1 \times loop present sign, <math>1 \times nstallation guide and <math>1 \times power supply$  (region specific).

#### Kit Code Contents

CLD1Compact Loop Driver, A6 Loop Present Sign, Installation Guide, Region Specific Power SupplyCLD1-CTCompact Loop Driver, Tie-Clip Mic, Pre-formed Loop, A6 Loop Present Sign, Installation Guide, Power SupplyCLD1-CDCompact Loop Driver, Desktop Mic, Pre-formed Loop, A6 Loop Present Sign, Installation Guide, Power SupplyCLD1-CBCompact Loop Driver, Boundary Mic, Pre-formed Loop, A6 Loop Present Sign, Installation Guide, Power Supply