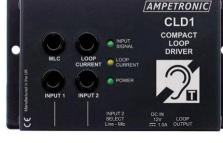

# **CLD1 Compact Small Area & Counter Induction Loop Driver**

The CLD1 Compact Loop Driver is designed for counter systems and small area perimeter loop systems. Measuring only 128 x 74 x 35mm and with an output current of 2.4A RMS, the CLD1 is the smallest and highest performance amplifier in it's class. Designed and built to Ampetronic's high standards of reliability, backed with a 5 year warranty and Ampetronic support, the CLD1 offers certainty of performance and the lowest lifetime cost available.

Audio quality is ensured with metal loss correction (MLC)

combined with Ampetronic's usual high standards of design. The CLD1 is designed for flexibility and convenience, featuring 2 separate microphone inputs with independent level controls, one of which can be configured as a line input.

All cable connections are made on a single face of the unit, adding flexibility and further simplifying installation.